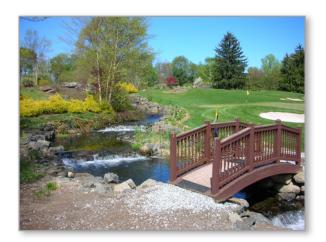

# **Green Knights Golf Outing**

Monday, July 19, 2017

In honor of Joseph Scott Sr.

Rockland Country Club 380 Route 9W Sparkill, NY 10976

To Support The SJR Green Knights Football Program

www.sjrnj.org

#### 2017 SJR Football Golf Outing

Please join us for the Green Knights Third
Annual Golf Outing on Monday, July 19, 2017 at
Rockland Country Club, a prestigious private
golf club located in Sparkill, New York.